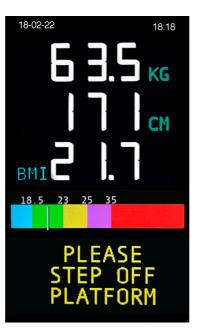

## **Body Weight Model BWS-XA**

BWS-XA is a modern professional medical scale equipped with colour display and printer with automatic cutter, ideal for the hospitals, clinics, beauty centre and gym clubs. It is a professional, high quality, accurate and robust, easy to use scale. It measures weight, height and prints a ticket with BMI value.

A special feature, used for the first time in this scale, is the colour indication of BMI condition.

## **Specifications:**

- Weighs from 5 kg to 200 Kg with 100 g accuracy
- Measures height from 50 cm to 200 cm with 1 cm accuracy
- Colour Display, 7 inches size
- Robust load cell and metal cabinet
- Voice prompt with Cantonese
- Easy to use and easy calibration
- Fast high quality printer with automatic cutter
- Ticket with weight, height and BMI
- Comply with EN61010-1 and IEC61326-1
- Dimensions: 33x66x228 cm , weight: 45 kg
- Power: 110-230V 35VA