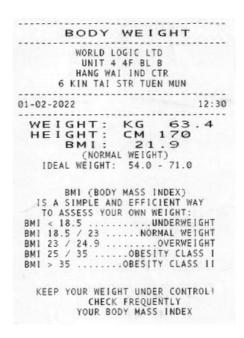

## **Body Weight Model BWS-XA**

BWS-XA is a modern professional medical scale equipped with colour display and printer with automatic cutter, ideal for the hospitals, clinics, beauty centre and gym clubs. It is a professional, high quality, accurate and robust, easy to use scale. It measures weight, height and prints a ticket with BMI value.

A special feature, used for the first time in this scale, is the colour indication of BMI condition.

## **Specifications:**

- Weighs from 5 kg to 200 Kg with 100 g accuracy
- Measures height from 50 cm to 200 cm with 1 cm accuracy
- Colour Display, 7 inches size
- Robust load cell and metal cabinet
- Voice prompt with Cantonese
- Easy to use and easy calibration
- Fast high quality printer with automatic cutter
- Ticket with weight, height and BMI
- Comply with EN61010-1 and IEC61326-1
- Dimensions: 33x66x228 cm , weight: 45 kg
- Power: 110-230V 35VA