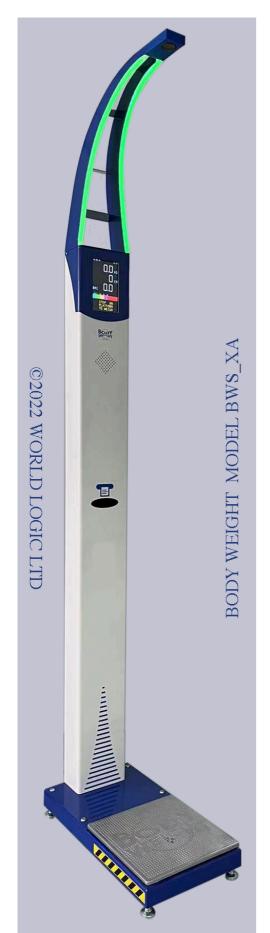

## **Body Weight Model BWS-XA**

BWS-XA is a modern professional medical scale equipped with colour display and printer with automatic cutter, ideal for the hospitals, clinics, beauty centre and gym clubs. It is a professional, high quality, accurate and robust, easy to use scale. It measures weight, height and prints a ticket with BMI value.

## **Specifications:**

- Weighs from 5 kg to 200 Kg with 100 g accuracy
- Measures height from 50 cm to 200 cm with 1 cm accuracy
- Colour Display, 7 inches size
- Robust load cell and metal cabinet
- Voice prompt with Cantonese
- Easy to use and easy calibration
- Fast high quality printer with automatic cutter
- Ticket with weight, height and BMI
- Comply with EN61010-1 and IEC61326-1
- Dimensions: 33x66x228 cm , weight: 45 kg
- Power: 110-230V 35VA