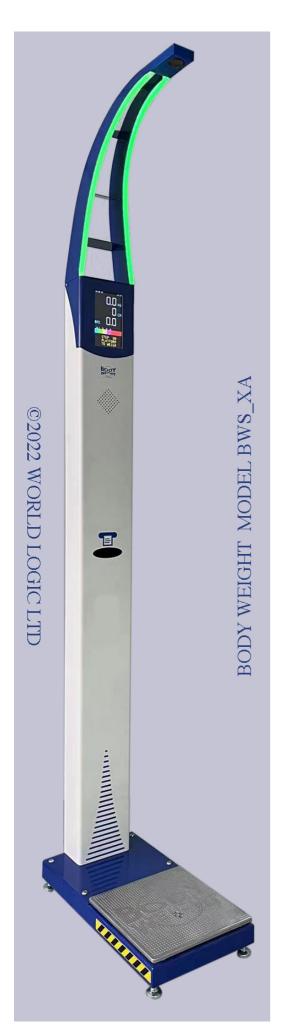

## **Body Weight Model BWS-XA**

BWS-XA is a modern professional medical scale equipped with colour display and printer with automatic cutter, ideal for the hospitals, clinics, beauty centre and gym clubs. It is a professional, high quality, accurate and robust, easy to use scale. It measures weight, height and prints a ticket with BMI value.

## Specifications:

- Weighs up to 200 Kg with 100 g accuracy
- Measures height up to 200 cm with 1 cm accuracy
- Colour Display, 7 inches size
- Robust load cell and metal cabinet
- Voice prompt with Cantonese
- Easy to use and easy calibration
- Fast high quality printer with automatic cutter
- Ticket with weight, height and BMI
- Comply with EN61010-1 and IEC61326-1

Dimensions: 33x66x228 cm - weight: 45 kg

Power: 110-230V - 35VA