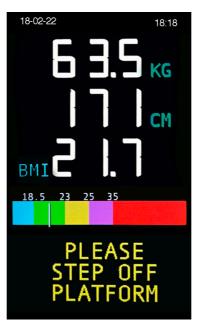

A special feature, used for the first time in this scale, is the colour indication of BMI condition.

## Ticket Example

| BODY WEIGHT                                                            |    |
|------------------------------------------------------------------------|----|
| WORLD LOGIC LTD UNIT 4 4F BL B HANG WAI IND CTR 6 KIN TAI STR TUEN MUN |    |
| 01-02-2022 10:                                                         | 22 |
| WEIGHT: KG 65.1<br>HEIGHT: CM 170<br>BMI: 22.5<br>(NORMAL WEIGHT)      |    |
| DESIGNED BY DPS-PROMATIC SRL ITAL                                      | Y  |